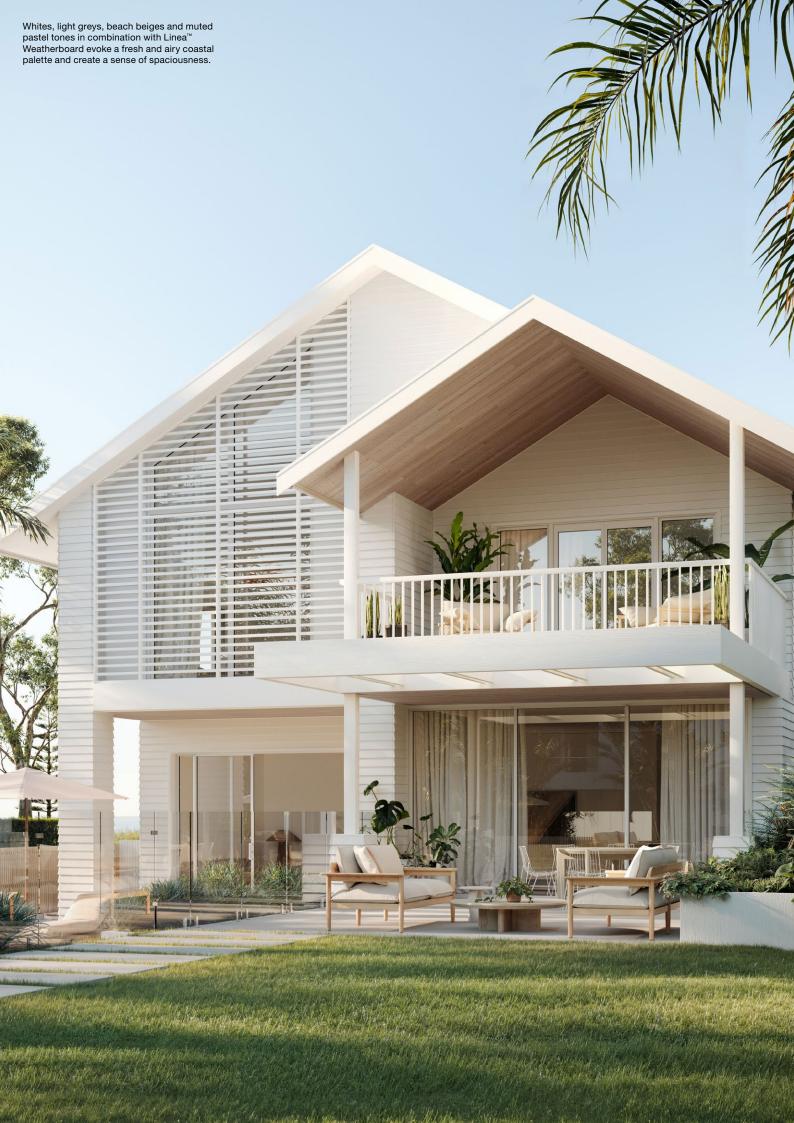

Modern Coastal homes are defined by spaces that lend themselves to a laidback, luxurious lifestyle where the lines between indoor and outdoor are blurred.

<sup>1</sup> The façade typically features crisp white cladding, such as Linea™ Weatherboard, adding coastal charm without the maintenance of traditional timber.

<sup>2</sup> The strong shadow lines of the Linea™ Weatherboard nods to a traditional beach house or Queenslander style.

These homes are foundationally open-plan beach houses where occupants feel free to move around. The layout is enveloped by large-span windows and wide entrances to capture the sunlight and beachside.

On the façade, the flexible roof styles range from a bold gable, flat roof or skillion roof to provide a designer look. Well chosen, generous windows can be enhanced with hoods or vertical screens to shading and showcase the landscaping from all angles of the home. Crisp white weatherboards combine with textured cladding to marry minimalist and coastal design, amplifying a nostalgic ambience for carefree summer days. Interiors are light-filled and breezy, featuring lightweight furniture, natural textures and soft shades of green and blue.