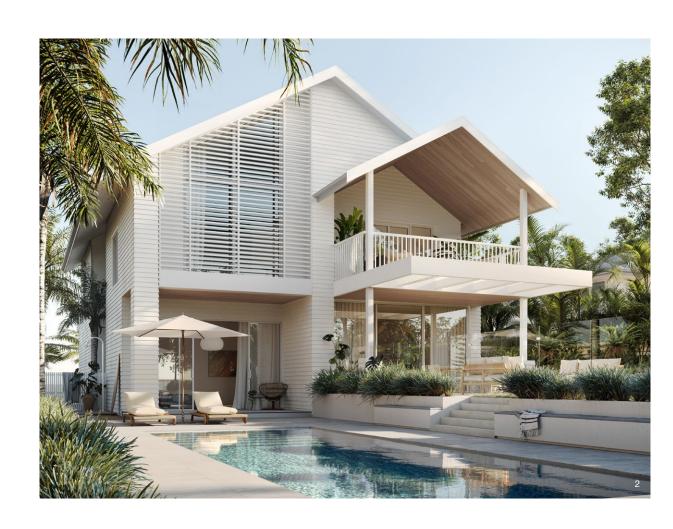

Modern Coastal homes are defined by spaces that lend themselves to a laidback, luxurious lifestyle where the lines between indoor and outdoor are blurred.

<sup>1</sup> The façade typically features crisp white cladding, such as Linea™ Weatherboard, adding coastal charm without the maintenance of traditional timber.

On the façade, the flexible roof styles range from a bold gable, flat roof or skillion roof to provide a designer look. Well chosen, generous windows can be enhanced with hoods or vertical screens to shading and showcase the landscaping from all angles of the home. Crisp white weatherboards combine with textured cladding to marry minimalist and coastal design, amplifying a nostalgic ambience for carefree summer days. Interiors are light-filled and breezy, featuring lightweight furniture, natural textures and soft shades of green and blue.