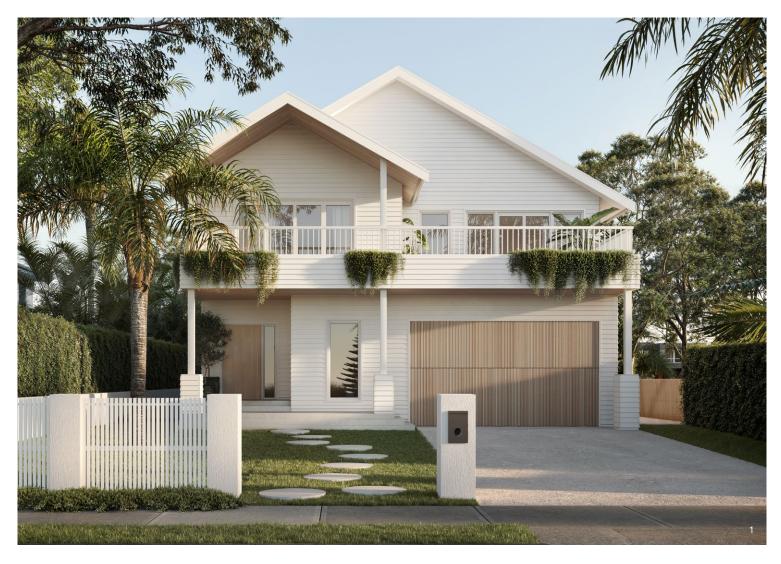

Modern Coastal homes are defined by spaces that lend themselves to a laidback, luxurious lifestyle where the lines between indoor and outdoor are blurred.

<sup>1</sup> The façade typically features crisp white cladding, such as Linea™ Weatherboard, adding coastal charm without the maintenance of traditional timber.

On the façade, the flexible roof styles range from a bold gable, flat roof or skillion roof to provide a designer look. Well chosen, generous windows can be enhanced with hoods or vertical screens to shading and showcase the landscaping from all angles of the home. Crisp white weatherboards combine with textured cladding to marry minimalist and coastal design, amplifying a nostalgic ambience for carefree summer days. Interiors are light-filled and breezy, featuring lightweight furniture, natural textures and soft shades of green and blue.