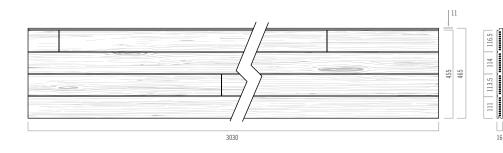

# Installation

| Base board type | Hollow core |
|-----------------|-------------|
| Thickness       | 16mm        |
| Width           | 455mm       |
| Length          | 3030mm      |
| Weight          | 20kg        |