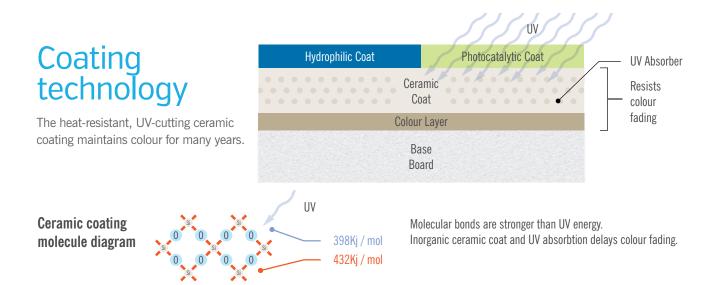

#### Lasting colour

No need for re-painting or rendering: the high-performance surface prevents absorption of UV rays to preserve its colour and "new" look for longer.

### Ceramic coating: Lasting colour + low maintenance

CERA FAÇADE's ceramic coating resists fading and discoloration to sustain your home's style and quality for longer.

Testing shows that even over 30 years of exposure to the elements, colour loss is barely detectable.