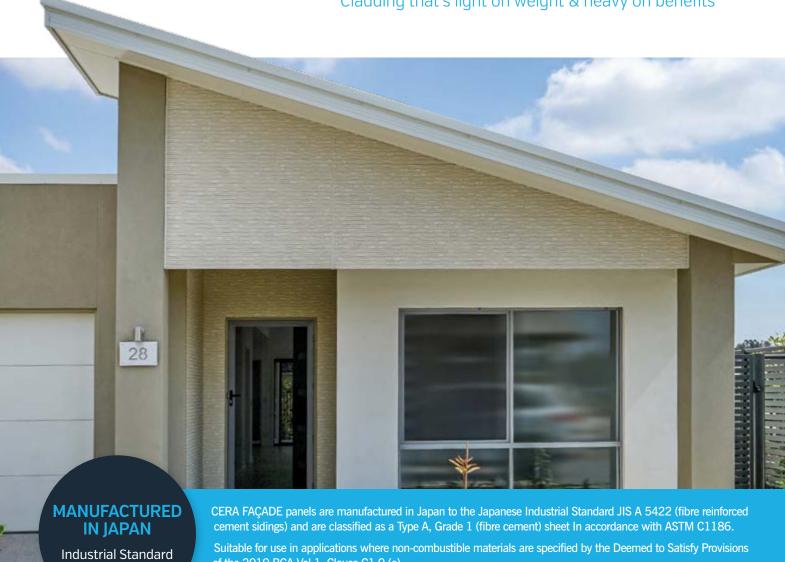

#### Striking style

CERA FAÇADE is available in smooth finishes, rich textures and modern colours. From cool contrasts to warm neutrals, its modern lines are the latest way to create a truly individual space.

# Versatile style

CERA FAÇADE's colours and finishes help create fresh and original facades. Blended with other materials for an "on-trend" composite look, exteriors can be taken to a new level.