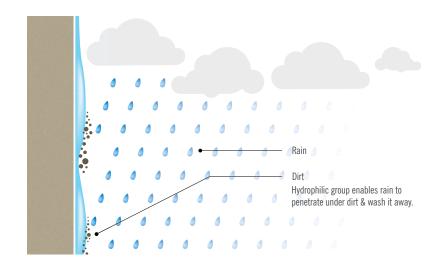

#### Self-cleaning

With a coating that uses rain to clean itself, you can relax knowing that house washing won't be necessary.

Best of all, the coating can virtually maintain itself, using the natural environment to remove accumulated dirt.

Long-lasting colour

Self-cleaning

Minimal upkeep

# Self-cleans with rain

Forget hiring a house washer — let the rain do the job and enjoy low-maintenance living.