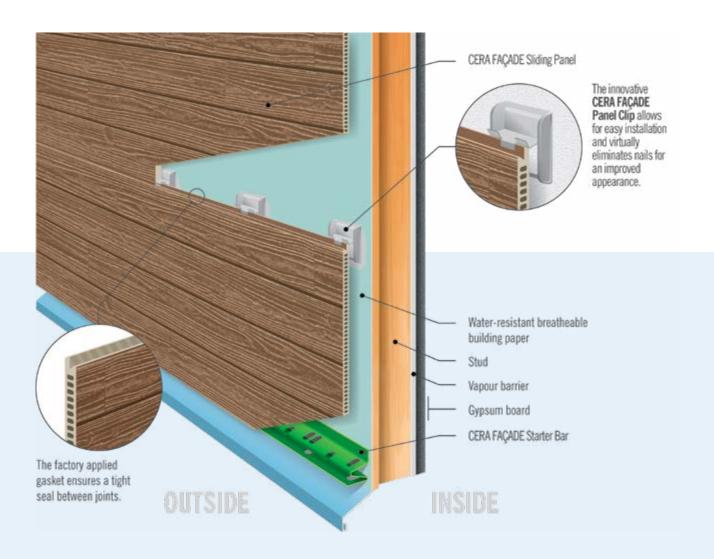

# How it works

Pre-finished panels, clever mounting clips and well-designed accessories provide a complete installation package for a faster, smoother build.

## How it works

Pre-finished panels, clever mounting clips and well-designed accessories provide a complete installation package for a faster, smoother build.

## Engineered panel joint Straight forward installation

CERA FAÇADE consists of pre-finished siding panels and innovative mounting clips and accessories to ensure easy installation. The option to install the panels in either direction provides greater design flexibility.