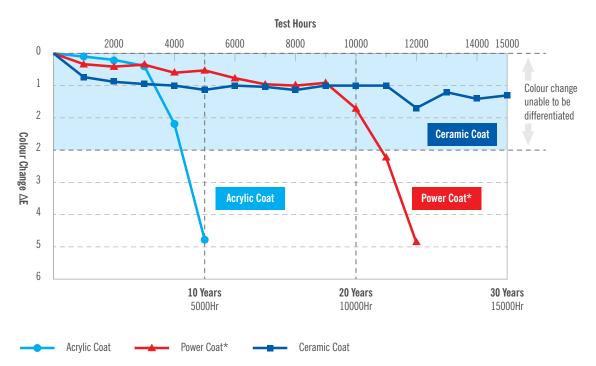

# The weather test

A weather resistance test shows the superiority of ceramic coating. When subjected to continuous cycles of UV rays and water exposure over the equivalent of 30 years, colour loss is barely detectable to the human eye.

#### Test conditions are near to real conditions (CERA FAÇADE internal test)

The horizontal axis of the graph indicates the irradiation time, and the vertical axis indicates the degree of colour fading. A colour loss of Delta E2 is barely detectable by the trained human eye. A colour loss of Delta E3 is noticeable to the untrained eye. As shown in the graph, Ceramic coated panels over a thirty year life will not fade to a level Delta E3 which is detectable to the untrained eye.

<sup>\*</sup> Power Coat is another CERA FAÇADE coating grade which is Acrylic Silicon clear paint.