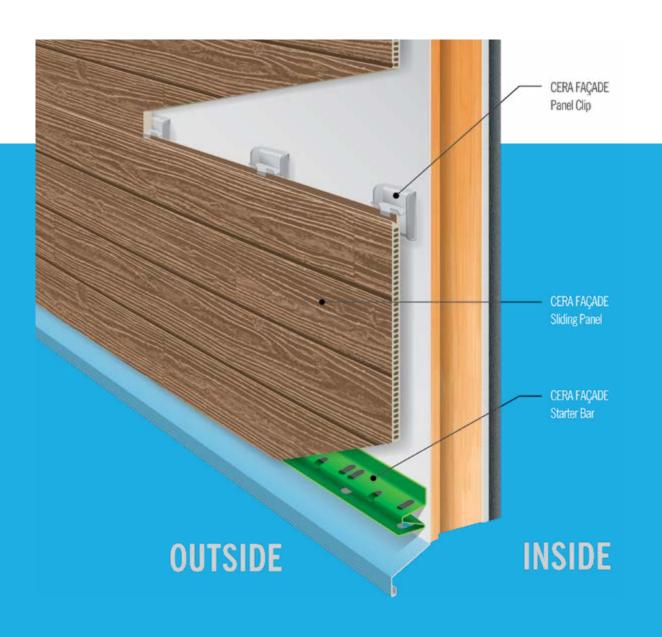

# How it works

Pre-finished panels, clever mounting clips and well-designed accessories provide a complete installation package for a faster, smoother build.

## How it works

Pre-finished panels, clever mounting clips and well-designed accessories provide a complete installation package for a faster, smoother build.

## Engineered panel joint Straight forward installation

CERA FAÇADE consists of pre-finished siding panels and innovative mounting clips and accessories to ensure easy installation. The option to install the panels in either direction provides greater design flexibility.