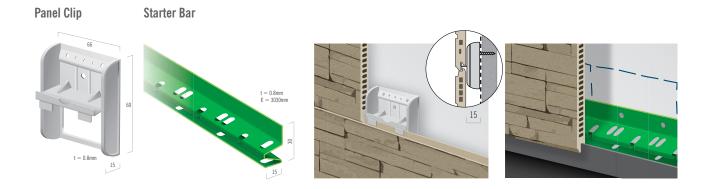

# How it works

Pre-finished panels, clever mounting clips and well-designed accessories provide a complete installation package for a faster, smoother build.

## How it works

Pre-finished panels, clever mounting clips and well-designed accessories provide a complete installation package for a faster, smoother build.

## Engineered panel joint Straight forward installation

CERA FAÇADE consists of pre-finished siding panels and innovative mounting clips and accessories to ensure easy installation. The option to install the panels in either direction provides greater design flexibility.