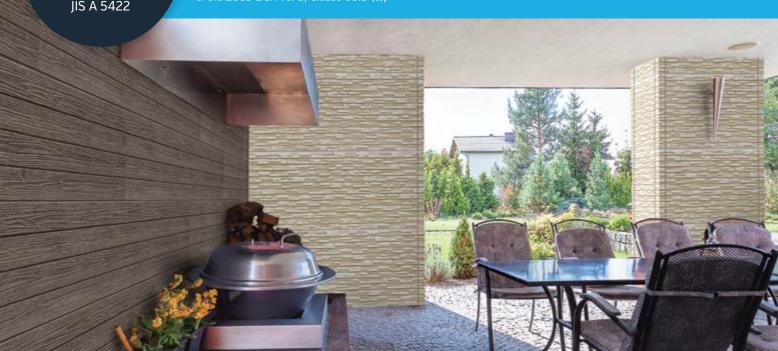

#### Distinctive style, premium protection

Cladding that's light on weight & heavy on benefits

JIS A 5422

of the 2019 BCA Vol 1, Clause C1.9 (e),

# CERA FAÇADE is external cladding with a difference

Striking, original style that brings your walls to life combined with maintenance-free living and durability that lasts the distance.

Its ceramic-coated panels protect against the elements while supporting healthy, comfortable living. Like all Urbanline products, CERA FAÇADE delivers top quality, design freedom and real value – along with surprisingly low maintenance for decades to come.

# Why choose CERA FAÇADE?

Manufactured and proven in Japan, CERA FAÇADE is a pre-finished, ceramic-coated exterior cladding system that's now used worldwide.

#### Striking style

CERA FAÇADE is available in smooth finishes, rich textures and modern colours. From cool contrasts to warm neutrals, its modern lines are the latest way to create a truly individual space.